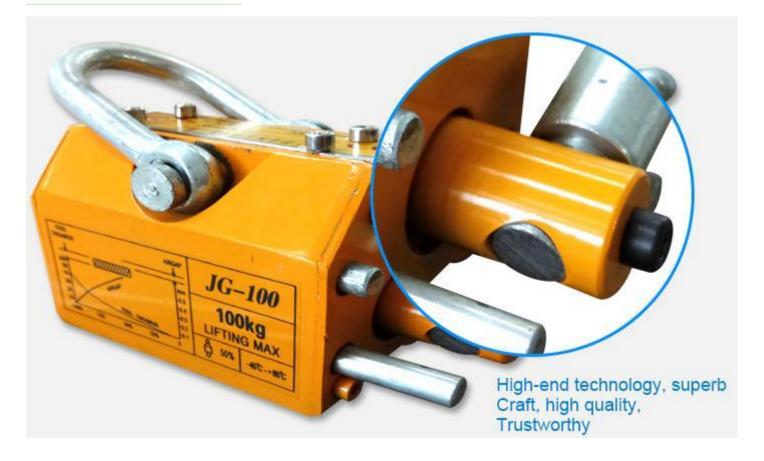

#### Details

magnetic lifter 1000 kg Small size, large holding force, manual type, only need to turn the handle to achieve iron absorption and discard iron. When the automatic ratchet rotates, magnetic lifter 1000 kg can automatically absorb the steel, which is safe and energy-saving, and the magnetic force is permanent.

Flexible rotation axis, flexible rotation and convenient control, improve work and safety efficiency

The utility model rotating shaft of the magnetic lifter 1000 kg is labor-saving and flexible in rotation.

High-quality magnet, high-performance neodymium iron boron magnet source, strong magnetic system composed of magnetic materials

U-shaped groove design, strong adsorption, special U-shaped design, safe and efficient