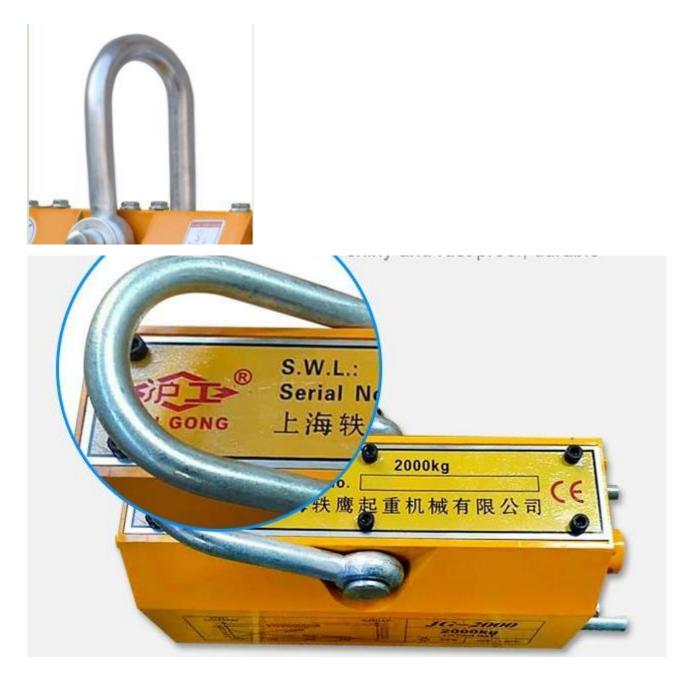

magnetic lifter 1000 kg Steel material galvanized lifting ring, not easy to break, corrosion resistance

www.hugoforklift.com magnetic lifter 1000 kg Steel material galvanized lifting ring, not easy to break, corrosion resistance

Flexible rotation axis, flexible rotation and convenient control, improve work and safety efficiency

The utility model rotating shaft of the magnetic lifter 1000 kg is labor-saving and flexible in rotation.

High-quality magnet, high-performance neodymium iron boron magnet source, strong magnetic system composed of magnetic materials

U-shaped groove design, strong adsorption, special U-shaped design, safe and efficient