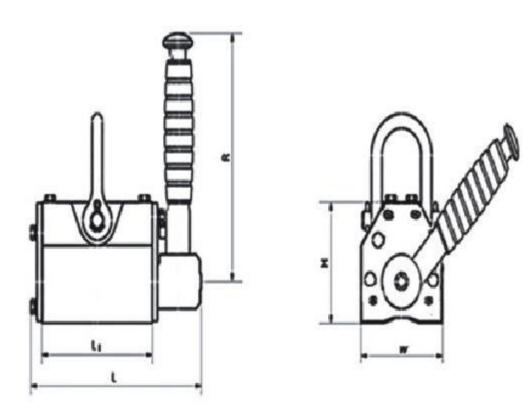

#### Can be used alone. Multiple units can also be used at the same time

The picture below shows a demonstration of the simultaneous use of multiple permanent magnet jacks