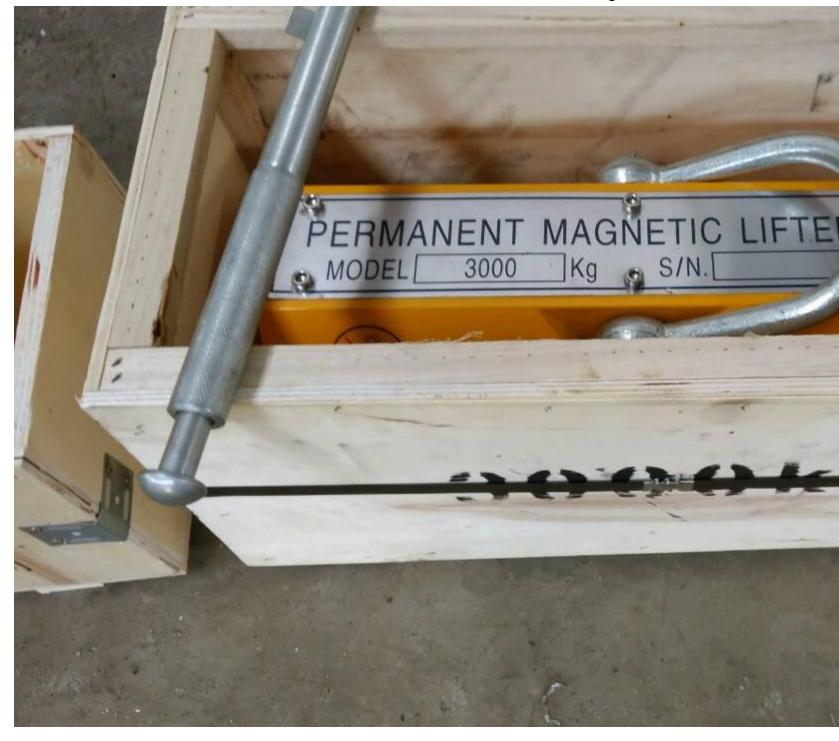

Specification.

| Model<br>No. | Rated<br>Lifting<br>Capacity | Cylindrical<br>Lifting<br>Capacity | Flat Surface<br>Lifting<br>Capacity | Max<br>Operating<br>Temp |     |     |     |     | Self<br>Weight | Minimum<br>Plate<br>Thinkness<br>Requires |
|--------------|------------------------------|------------------------------------|-------------------------------------|--------------------------|-----|-----|-----|-----|----------------|-------------------------------------------|
|              | ( <b>kg</b> )                | ( <b>kg</b> )                      | ( <b>kg</b> )                       | (°C)                     | L   | В   | Н   | R   | ( <b>kg</b> )  | ( <b>mm</b> )                             |
| ZY-1         | 100                          | 30                                 | 300                                 | 80                       | 95  | 65  | 75  | 145 | 3              | >4                                        |
| ZY-2         | 200                          | 75                                 | 200                                 | 80                       | 163 | 91  | 90  | 160 | 9              | >6                                        |
| ZY-3         | 300                          | 100                                | 900                                 | 80                       | 162 | 92  | 91  | 180 | 9              | >8                                        |
| ZY-5         | 500                          | 150                                | 1500                                | 80                       | 233 | 122 | 118 | 220 | 23             | >12                                       |
| ZY-6         | 600                          | 200                                | 1800                                | 80                       | 233 | 120 | 120 | 220 | 23             | >15                                       |
| ZY-10        | 1000                         | 300                                | 3000                                | 80                       | 260 | 175 | 165 | 285 | 50             | >25                                       |
| ZY-20        | 2000                         | 600                                | 6000                                | 80                       | 386 | 233 | 202 | 465 | 125            | >40                                       |
| ZY-30        | 3000                         | 1000                               | 9000                                | 80                       | 443 | 226 | 217 | 565 | 225            | >60                                       |
| ZY-50        | 5000                         | 1500                               | 10500                               | 80                       | 443 | 226 | 217 | 635 | 250            | >60                                       |

#### Deliver, Shipping And Serving

Our Magnetic Lifter 1000KG are packaged in a fumigation-free wooden box to ensure the safety of the product during transportation. We provide after-sales quality assurance. During your use, if any damage other than man-made is found, we provide free parts and video installation instructions