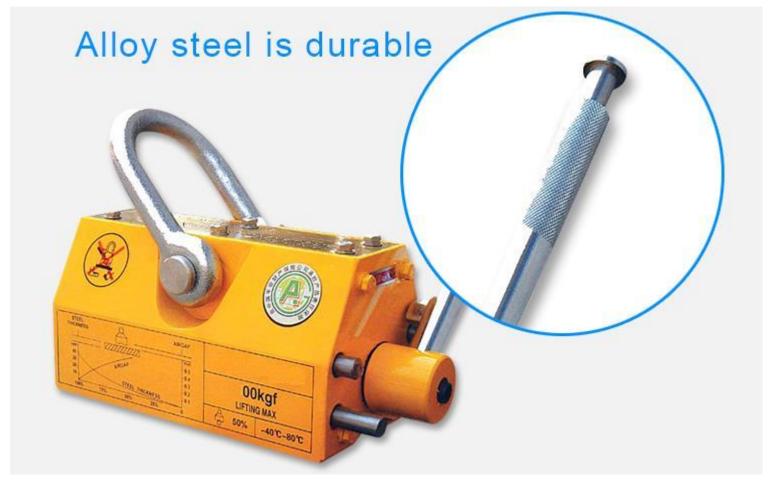

#### **Feature And Application**

The magnetic lifter 1000 kg features a breakaway force 3.5 times greater than the working load limit. Magnetic Lifters Weight capacities are available from 100kg to 6000kg. Magnetic Lifters No electricity needed which will increase product safety. The simple switch and safety button design allows for one handed operation. Magnetic Lifters is a good helper for your work.

magnetic lifter 1000 kg Steel material galvanized lifting ring, not easy to break, corrosion resistance

www.hugoforklift.com magnetic lifter 1000 kg Steel material galvanized lifting ring, not easy to break, corrosion resistance

Flexible rotation axis, flexible rotation and convenient control, improve work and safety efficiency

The utility model rotating shaft of the magnetic lifter 1000 kg is labor-saving and flexible in rotation.