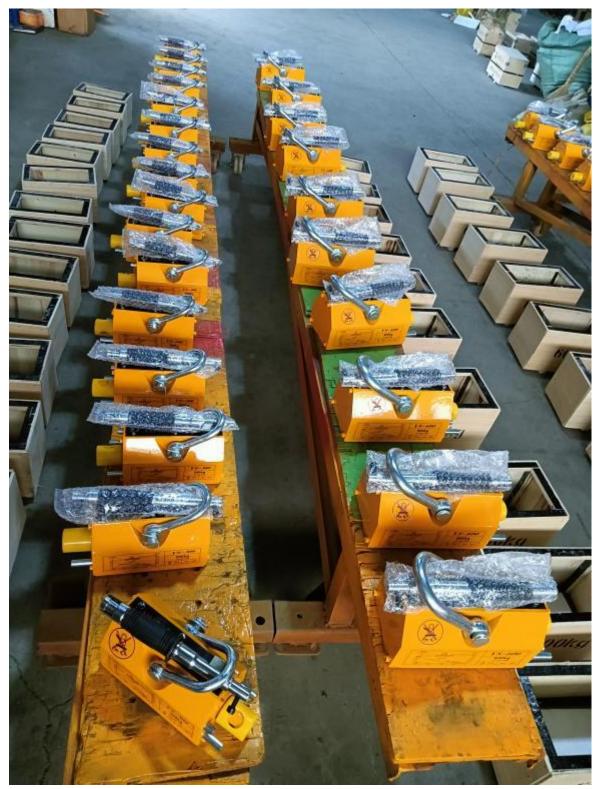

#### Can be used alone. Multiple units can also be used at the same time

The picture below shows a demonstration of the simultaneous use of multiple permanent magnet jacks