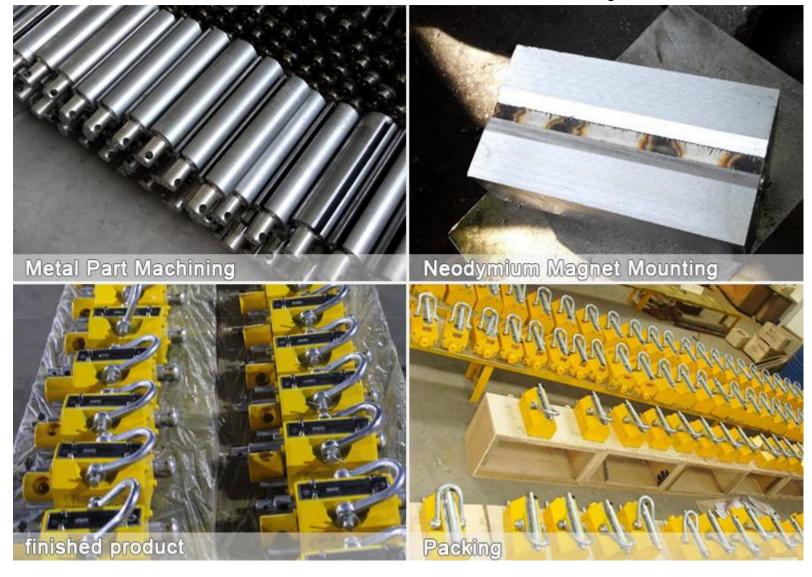

High-quality magnet, high-performance neodymium iron boron magnet source, strong magnetic system composed of magnetic materials

U-shaped groove design, strong adsorption, special U-shaped design, safe and efficient

#### **Product Qualification**

HUGO® supplies magnetic lifter 1000 kg 100KG 200KG 400KG 600KG 1T 2T 3T 5T 10T magnetic plate cranes. We are trustworthy and provide excellent value. Our raw tea has a history of more than 30 years. Each tea grower has undergone a pull test before leaving the factory, and the delivery package contains the product qualification certificate and inspection report, and has CE certification from the European Union. It is the most popular product in America, Australia, Asia. It's beautiful, strong and durable. We promise that the warranty period of the magnetic board lift is 2 years, and we sincerely welcome enterprises from all over the world to join us.