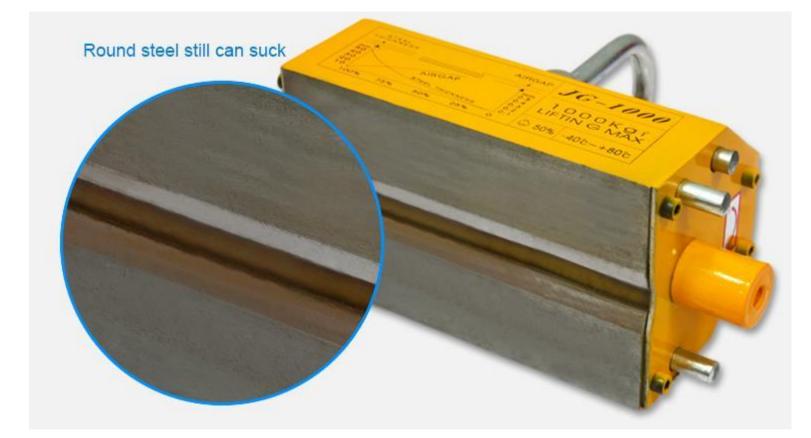

Specification.

| Model<br>No. | Rated<br>Lifting<br>Capacity | Cylindrical<br>Lifting<br>Capacity | Flat Surface<br>Lifting<br>Capacity | Max<br>Operating<br>Temp |     |     |     |     | Self<br>Weight | Minimum<br>Plate<br>Thinkness<br>Requires |
|--------------|------------------------------|------------------------------------|-------------------------------------|--------------------------|-----|-----|-----|-----|----------------|-------------------------------------------|
|              | ( <b>kg</b> )                | ( <b>kg</b> )                      | ( <b>kg</b> )                       | (°C)                     | L   | В   | Н   | R   | ( <b>kg</b> )  | ( <b>mm</b> )                             |
| ZY-1         | 100                          | 30                                 | 300                                 | 80                       | 95  | 65  | 75  | 145 | 3              | >4                                        |
| ZY-2         | 200                          | 75                                 | 200                                 | 80                       | 163 | 91  | 90  | 160 | 9              | >6                                        |
| ZY-3         | 300                          | 100                                | 900                                 | 80                       | 162 | 92  | 91  | 180 | 9              | >8                                        |
| ZY-5         | 500                          | 150                                | 1500                                | 80                       | 233 | 122 | 118 | 220 | 23             | >12                                       |
| ZY-6         | 600                          | 200                                | 1800                                | 80                       | 233 | 120 | 120 | 220 | 23             | >15                                       |
| ZY-10        | 1000                         | 300                                | 3000                                | 80                       | 260 | 175 | 165 | 285 | 50             | >25                                       |
| ZY-20        | 2000                         | 600                                | 6000                                | 80                       | 386 | 233 | 202 | 465 | 125            | >40                                       |
| ZY-30        | 3000                         | 1000                               | 9000                                | 80                       | 443 | 226 | 217 | 565 | 225            | >60                                       |
| ZY-50        | 5000                         | 1500                               | 10500                               | 80                       | 443 | 226 | 217 | 635 | 250            | >60                                       |